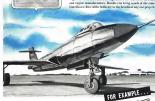

BARDE Flower frame Stander Morrage Continue Brose.

TOTAL AND ADDRESS OF THE STANDARD STAN

MISSION - Combat Test Problem TANZOFF CONDITION, Passer Failure

In a recent test for the U.S. Air Porce, one Principle C-123

A C.123 was excurred with this Fauchild 2-44 for operation

vide 2,000 scouds eccuments throat in oddence to the

ground, and a moment laser at a speed of 172 knets, one propolity was furthered! Fram this tokeoff position, the C-223 climbed out at 500 feet eer manae - suprime arms ax due sob corability and